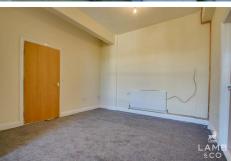

### Bedroom 1

11'0 x 8'0 (3.35m x 2.44m)

Laminate flooring, painted walls, radiator, upvc glazed window to side.

# Bedroom 2

8'9 x 6'11 (2.67m x 2.11m)

Laminate flooring, painted walls, radiator, upvc glazed window to rear.