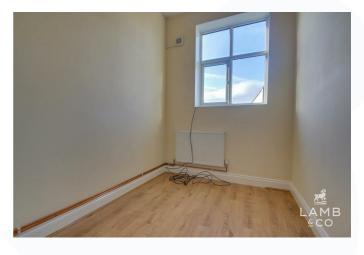

### Bedroom 1

11'0 x 8'0 (3.35m x 2.44m)

Laminate flooring, painted walls, radiator, upvc glazed window to side.

# Bedroom 2

8'9 x 6'11 (2.67m x 2.11m)

Laminate flooring, painted walls, radiator, upvc glazed window to rear.