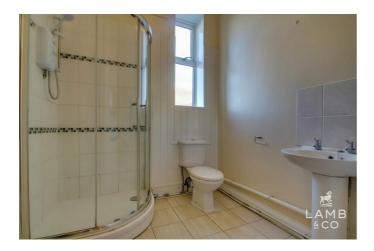

### Shower Room

Tiled flooring, painted walls, low level WC and basin. Corner shower cubicle. Upvc glazed window to rear.