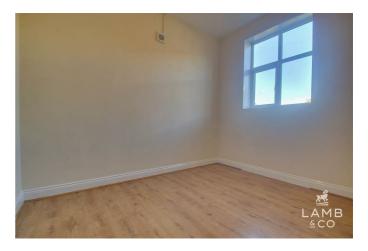

### Bedroom 1

11'0 x 8'0 (3.35m x 2.44m)

Laminate flooring, painted walls, radiator, upvc glazed window to side.

# Bedroom 2

8'9 x 6'11 (2.67m x 2.11m)

Laminate flooring, painted walls, radiator, upvc glazed window to rear.