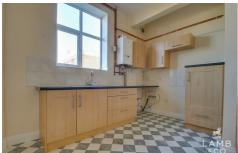

### Kitchen

Vinyl flooring, painted walls, floor to ceiling level wooden units, with worktop. 1/2 bowl sink unit with side drainer, tiled splashback. Space for a cooker, washing machine and fridge freezer.